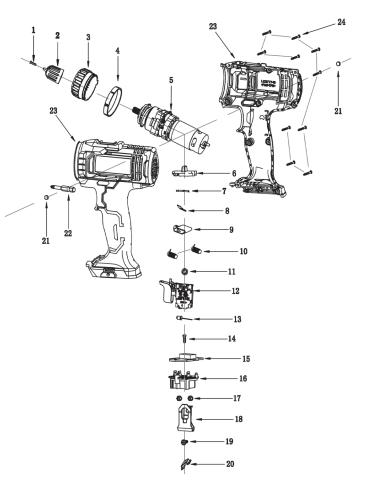

## **EXPLODED VIEW AND SPARE PARTS LIST**

| 1.  | Left handed thead screwnail | 1  |
|-----|-----------------------------|----|
| 2.  | Drill chuck                 | 1  |
| 3.  | Torque Setting Ring         | 1  |
| 4.  | Variable speed ring         | 1  |
| 5.  | Gear box                    | 1  |
| 6.  | Speed changing plate        | 1  |
| 7.  | Shrapnel                    | 1  |
| 8.  | Plate spring                | 1  |
| 9.  | Switch lock button          | 1  |
| 10. | Inductors                   | 2  |
| 11. | Magnetic ring               | 1  |
| 12. | Switch                      | 1  |
| 13. | LED                         | 1  |
| 14. | Tapping screw               | 1  |
| 15. | Protective plate            | 1  |
| 16. | Battery Clip                | 1  |
| 17. | Nut                         | 2  |
| 18. | Belt hook                   | 1  |
| 19. | Tapping screw               | 1  |
| 20. | Lampshade                   | 1  |
| 21. | The magnet                  | 2  |
| 22. | Screwdriver head            | 1  |
| 23. | Enclosure bottom cap        | 1  |
| 24. | Tapping screw               | 10 |